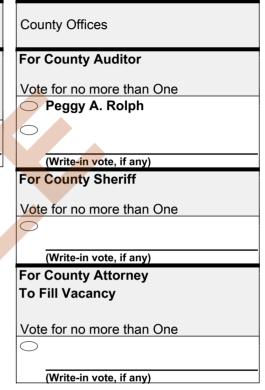

## Democratic Party

Primary Election Monona County, Iowa Tuesday, June 4, 2024 Onawa Ward 2 - 00600



## **INSTRUCTIONS TO VOTERS**

Using blue or black ink, completely fill in the oval next to your choice like this:

**Write-in:** To vote for a valid write-in candidate, write the person's name on the line provided and darken the oval.

Do not cross out. If you change your mind, exchange your ballot for a new one.

**Federal Offices** 

For United States Representative District 4

Vote for no more than One

Ryan Melton

(Write-in vote, if any)

For State Representative
District 13

Vote for no more than One

(Write-in vote, if any)